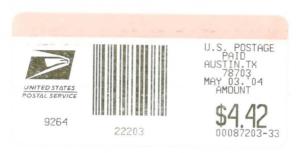

The envelope also has a round mark with the words "North Texas PDS" dated December 31, 2003 and as a result of the round mark and its later date, the BLM has made a decision that the matter in the envelope was filed untimely. This has been appealed because it is believed that the date of the postal label properly reflects the date of mailing.

Dear Ms. Brown:

This letter is in response to your recent inquiry regarding the postmark on your mailpiece. Thank you for giving us this opportunity to address your concerns.

We are constantly striving to improve service to our customers. After examining the copy of the envelope you provided, it has been determined that the date of mailing was December 30, 2003. However, it does appear the envelope did not get cancelled at our North Texas Processing Facility until December 31, 2003. This could be possible due to the Holiday mail volume, any mail cancelled after midnight of December 30<sup>th</sup>, would have the next days date, although this mail was still being processed from the December 30<sup>th</sup> mail collection.

### **ORDER**

On February 17, 2004, the Arizona State Office, Bureau of Land Management (BLM), issued a decision to Tri-Star Excavation Company (Tri-Star) declaring the Prosperity Nos. 1-10 mining claims (AMC 355170 through AMC 355179) forfeited for failure to file an affidavit of assessment work on or before December 30, 2003, as required by 43 CFR 3835.31. <sup>1/2</sup> BLM stated that it received Tri-Star's affidavit of assessment work on January 5, 2004, in an envelope postmarked December 31, 2003, after the due date. Tri-Star filed a timely notice of appeal and petition for stay of BLM's decision.

On appeal, Tri-Star argues that the decision is in error because the affidavit of assessment work was timely mailed on December 30, 2003, when a postal employee took possession of the envelope and "it was marked with a machine-produced label posting December 30, 2003 as the date of mailing." (Notice of Appeal at 1.) Examination of the envelope in which BLM received the affidavit of assessment work shows that it bears a United States Postal Service, U.S. Postage Paid validation imprint, dated December 30, 2003, and a postmark cancellation from the North Texas Processing and Distribution Center ("North TX PDO"), dated December 31, 2003.