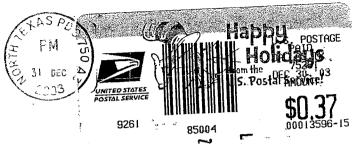

United States Postal Service Office of Consumer Affairs 951 West Bethel Road Coppell, TX 75099

29-Mar-04

Re: Date of Mailing

Dear Sir:

Recently this company mailed an article from the post office in Dallas, Texas to the Bureau of Land Management (BLM) in Phoenix, Arizona. The letter was given to the clerk at the post office and a postage label with the date December 30, 2003, was placed on the envelope.

The envelope also has a round mark with the words "North Texas PDS" dated December 31, 2003 and as a result of the round mark and its later date, the BLM has made a decision that the matter in the envelope was filed untimely. This has been appealed because it is believed that the date of the postal label properly reflects the date of mailing.

Dear Ms. Brown:

This letter is in response to your recent inquiry regarding the postmark on your mailpiece. Thank you for giving us this opportunity to address your concerns.

We are constantly striving to improve service to our customers. After examining the copy of the envelope you provided, it has been determined that the date of mailing was December 30, 2003. However, it does appear the envelope did not get cancelled at our North Texas Processing Facility until December 31, 2003. This could be possible due to the Holiday mail volume, any mail cancelled after midnight of December 30<sup>th</sup>, would have the next days date, although this mail was still being processed from the December 30<sup>th</sup> mail collection.