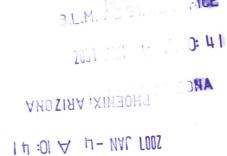

## Tracking History

Tracking #: 9214890194038378719230

Recipient: TRI-STAR EXCAVATION CO

DALLAS TX 75374-3471

| Date & Time         | Event                                      | <b>Event Location</b> |
|---------------------|--------------------------------------------|-----------------------|
| 02/13/2019<br>10:21 | PRE-SHIPMENT INFO SENT USPS<br>AWAITS ITEM | PHOENIX,AZ,<br>85004  |
| 02/15/2019<br>22:39 | ORIGIN ACCEPTANCE                          | PHOENIX,AZ,<br>85004  |
| 02/15/2019<br>23:54 | PROCESSED THROUGH USPS<br>FACILITY         | PHOENIX,AZ,<br>85026  |
| 02/17/2019<br>17:27 | PROCESSED THROUGH USPS<br>FACILITY         | DALLAS,TX,<br>75260   |
| 02/18/2019<br>05:51 | DEPART USPS FACILITY                       | DALLAS,TX,<br>75260   |
| 02/22/2019<br>13:35 | AVAILABLE FOR PICKUP                       | DALLAS,TX,<br>75374   |
| 02/25/2019<br>15:42 | UNCLAIMED/BEING RETURNED TO<br>SENDER      | DALLAS,TX,<br>75243   |
| 02/27/2019<br>11:29 | AVAILABLE FOR PICKUP                       | DALLAS,TX,<br>75243   |
| 03/01/2019<br>15:11 | DELIVERED TO ORIGINAL SENDER               | DALLAS,TX,<br>75243   |