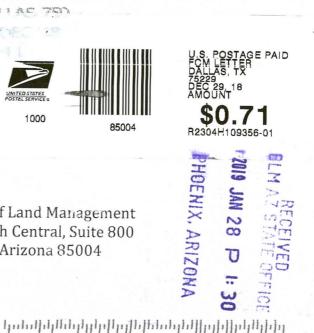

## Tracking History

Tracking #: 9214890194038378719230

Recipient: TRI-STAR EXCAVATION CO

DALLAS TX 75374-3471

| Date & Time         | Event                                      | <b>Event Location</b> |
|---------------------|--------------------------------------------|-----------------------|
| 02/13/2019<br>10:21 | PRE-SHIPMENT INFO SENT USPS<br>AWAITS ITEM | PHOENIX,AZ,<br>85004  |
| 02/15/2019<br>22:39 | ORIGIN ACCEPTANCE                          | PHOENIX,AZ,<br>85004  |
| 02/15/2019<br>23:54 | PROCESSED THROUGH USPS<br>FACILITY         | PHOENIX,AZ,<br>85026  |
| 02/17/2019<br>17:27 | PROCESSED THROUGH USPS<br>FACILITY         | DALLAS,TX,<br>75260   |
| 02/18/2019<br>05:51 | DEPART USPS FACILITY                       | DALLAS,TX,<br>75260   |
| 02/22/2019<br>13:35 | AVAILABLE FOR PICKUP                       | DALLAS,TX,<br>75374   |
| 02/25/2019<br>15:42 | UNCLAIMED/BEING RETURNED TO<br>SENDER      | DALLAS,TX,<br>75243   |
| 02/27/2019<br>11:29 | AVAILABLE FOR PICKUP                       | DALLAS,TX,<br>75243   |
| 03/01/2019<br>15:11 | DELIVERED TO ORIGINAL SENDER               | DALLAS,TX,<br>75243   |