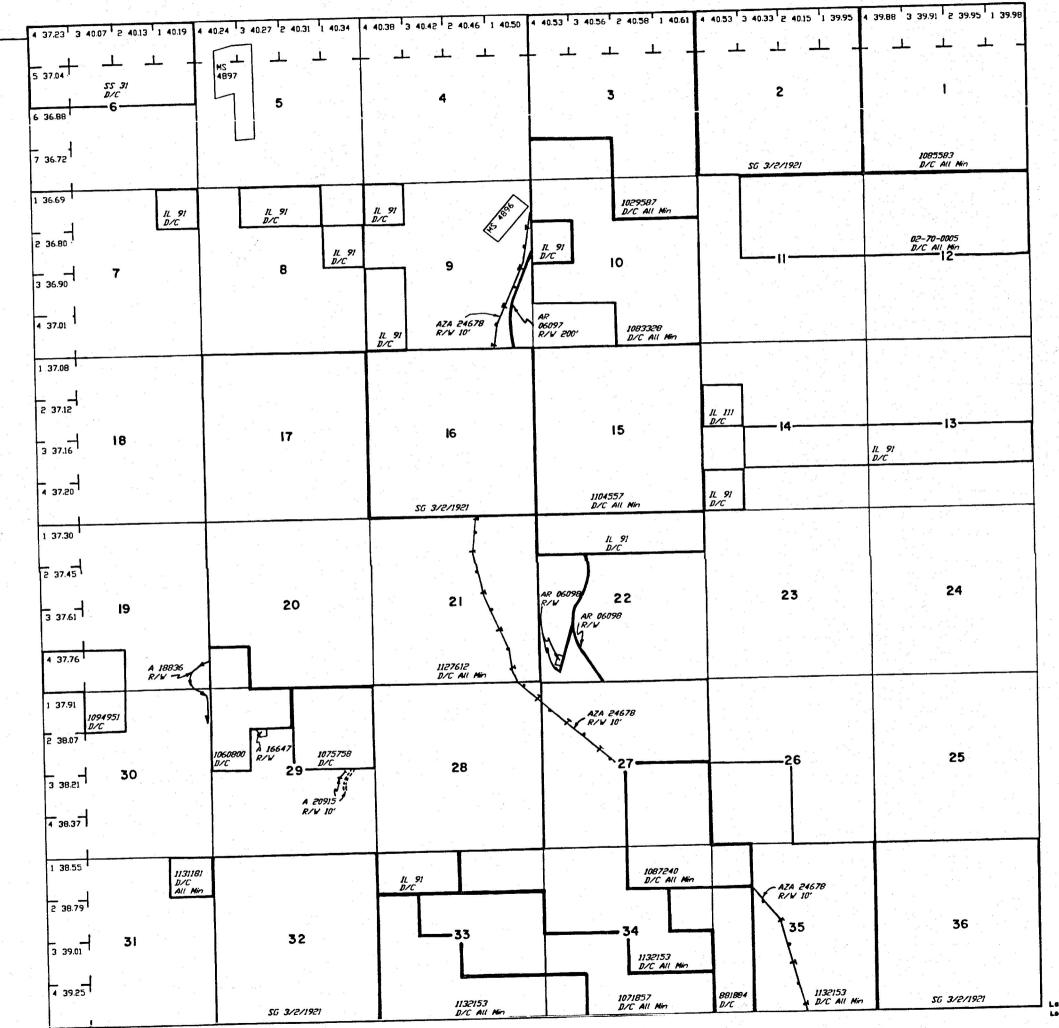

ENT GEOGRAPHIC REPORT WITH LAND

Sorted by Serial Number

Serial Number:

AZA 018836

Total Case Acres: 1.000

**CASETYPE CASE DISP** MER TWP **RNG SECT SUR TYP SUR NR** <u>SUF</u> **SUBDIVISION** 287001 **AUTHORIZED 14** 0030S 0150E 030 В 1 E2NENE;

**ACT PEND** 

Page: 1

Serial Number:

AZA 023623

Total Case Acres: 1.000

**CASETYPE** MER TWP **CASE DISP RNG SECT SUR TYP SUR NR** SUF **SUBDIVISION** 380913 **AUTHORIZED 14** 0030S 0150E 031 1 1 W2;

ACT PEND

Serial Number:

AZA 029029

Total Case Acres: 1.500

**CASETYPE CASE DISP** MER TWP **SUR TYP** SUF **SUBDIVISION RNG SECT SUR NR** 380913 **AUTHORIZED 14** 0030S 0150E 031 1 NE; 1

ACT PEND

# TOWNSHIP 3 SOUTH RANGE 15 EAST OF THE GILA AND SALT RIVER MERIDIAN, ARIZONA

GILA COUNTY

STATUS OF PUBLIC DOMAIN LAND AND MINERAL TITLES



30 chains to the inch

| ESURVEY | GRIBINAL BURVEY |          |             |             |  |  | ORI |  |
|---------|-----------------|----------|-------------|-------------|--|--|-----|--|
| RACT NO | 1               | R        | BEC         | SUBDIVISION |  |  |     |  |
|         |                 |          | ╁┼          |             |  |  |     |  |
|         |                 | -        | 1-1         |             |  |  |     |  |
|         |                 |          |             |             |  |  |     |  |
|         |                 | <u> </u> | 1_1         |             |  |  |     |  |
|         |                 |          | $\bot \bot$ |             |  |  |     |  |
|         |                 |          |             |             |  |  |     |  |
|         |