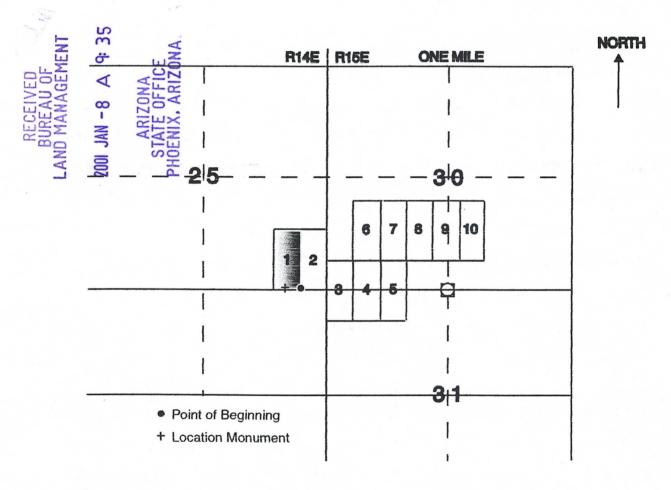

#### NOTICE

TRI-STAR EXCAVATION CO

PO BOX 743471

DALLAS, TX 75374-3471

This Notice Affects Those Claims

Shown in the Block Below.

AMC355170 - AMC355179 PROSPERITY NO 1 - PROSPERITY NO 10

|                |                   |           |                 |                  |            | ellin.                                    |                     |
|----------------|-------------------|-----------|-----------------|------------------|------------|-------------------------------------------|---------------------|
| BLM Serial No. | Name of Claim     | Tp<br>Exa | Rg<br>mple: 131 | Sec<br>N 5E 14 M | Mer<br>IDM | County Recommendation?  Book and Page No. | Co. Recording  Date |
| 355170         | Prosperity No. 1  | 3S        | 14E             | 25               |            | 2001-143                                  |                     |
| 355171         | Prosperity No. 2  | 3S        | 14E             | 25               |            | 2001-144                                  |                     |
| 355172         | Prosperity No. 3  | 3S        | 15E             | 30,31            |            | 2001-140                                  |                     |
| 355173         | Prosperity No. 4  | 3S        | 15E             | 30,31            | ¥          | 2001-141                                  |                     |
| 355174         | Prosperity No. 5  | 3S        | 15E             | 30,31            |            | 2001-142                                  |                     |
| 355175         | Prosperity No. 6  | 3S        | 15E             | 30               |            | 2001-136                                  |                     |
| 176355175      | Prosperity No. 7  | 3S        | 15E             | 30.              |            | 2001-137                                  |                     |
| 35517,6 7      | Prosperity No. 8  | 3S        | 15E             | 30               |            | 2001-138                                  |                     |
| 355177 8       | Prosperity No. 9  | 3S        | 15E             | 30               |            | 2001-139                                  |                     |
| 3551789        | Prosperity No. 10 | 3S        | 15E             | 30               |            | 2001-135                                  |                     |