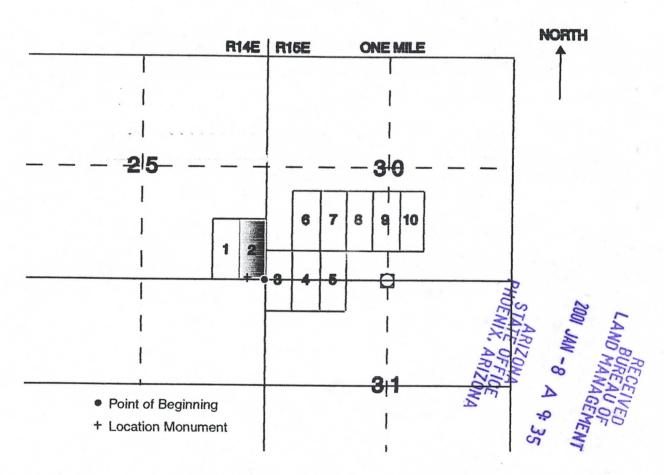

#### NOTICE

TRI-STAR EXCAVATION CO

PO BOX 743471

DALLAS, TX 75374-3471

This Notice Affects Those Claims

Shown in the Block Below.

AMC355170 - AMC355179 PROSPERITY NO 1 - PROSPERITY NO 10

|                |                   |           |                 |                  |            | ellin.                                    |                     |
|----------------|-------------------|-----------|-----------------|------------------|------------|-------------------------------------------|---------------------|
| BLM Serial No. | Name of Claim     | Tp<br>Exa | Rg<br>mple: 131 | Sec<br>N 5E 14 M | Mer<br>IDM | County Recommendation?  Book and Page No. | Co. Recording  Date |
| 355170         | Prosperity No. 1  | 3S        | 14E             | 25               |            | 2001-143                                  |                     |
| 355171         | Prosperity No. 2  | 3S        | 14E             | 25               |            | 2001-144                                  |                     |
| 355172         | Prosperity No. 3  | 3S        | 15E             | 30,31            |            | 2001-140                                  |                     |
| 355173         | Prosperity No. 4  | 3S        | 15E             | 30,31            | ¥          | 2001-141                                  |                     |
| 355174         | Prosperity No. 5  | 3S        | 15E             | 30,31            |            | 2001-142                                  |                     |
| 355175         | Prosperity No. 6  | 3S        | 15E             | 30               |            | 2001-136                                  |                     |
| 176355175      | Prosperity No. 7  | 3S        | 15E             | 30.              |            | 2001-137                                  |                     |
| 35517,6 7      | Prosperity No. 8  | 3S        | 15E             | 30               |            | 2001-138                                  |                     |
| 355177 8       | Prosperity No. 9  | 3S        | 15E             | 30               |            | 2001-139                                  |                     |
| 3551789        | Prosperity No. 10 | 3S        | 15E             | 30               |            | 2001-135                                  |                     |