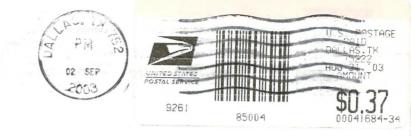

United States Postal Service Office of Consumer Affairs 951 West Bethel Road Coppell, TX 75099

29-Mar-04

Re: Date of Mailing

Dear Sir:

Recently this company mailed an article from the post office in Dallas, Texas to the Bureau of Land Management (BLM) in Phoenix, Arizona. The letter was given to the clerk at the post office and a postage label with the date December 30, 2003, was placed on the envelope.

The envelope also has a round mark with the words "North Texas PDS" dated December 31, 2003 and as a result of the round mark and its later date, the BLM has made a decision that the matter in the envelope was filed untimely. This has been appealed because it is believed that the date of the postal label properly reflects the date of mailing.

Dear Ms. Brown:

This letter is in response to your recent inquiry regarding the postmark on your mailpiece. Thank you for giving us this opportunity to address your concerns.

We are constantly striving to improve service to our customers. After examining the copy of the envelope you provided, it has been determined that the date of mailing was December 30, 2003. However, it does appear the envelope did not get cancelled at our North Texas Processing Facility until December 31, 2003. This could be possible due to the Holiday mail volume, any mail cancelled after midnight of December 30<sup>th</sup>, would have the next days date, although this mail was still being processed from the December 30<sup>th</sup> mail collection.

### **ORDER**

On February 17, 2004, the Arizona State Office, Bureau of Land Management (BLM), issued a decision to Tri-Star Excavation Company (Tri-Star) declaring the Prosperity Nos. 1-10 mining claims (AMC 355170 through AMC 355179) forfeited for failure to file an affidavit of assessment work on or before December 30, 2003, as required by 43 CFR 3835.31. <sup>1/2</sup> BLM stated that it received Tri-Star's affidavit of assessment work on January 5, 2004, in an envelope postmarked December 31, 2003, after the due date. Tri-Star filed a timely notice of appeal and petition for stay of BLM's decision.

On appeal, Tri-Star argues that the decision is in error because the affidavit of assessment work was timely mailed on December 30, 2003, when a postal employee took possession of the envelope and "it was marked with a machine-produced label posting December 30, 2003 as the date of mailing." (Notice of Appeal at 1.) Examination of the envelope in which BLM received the affidavit of assessment work shows that it bears a United States Postal Service, U.S. Postage Paid validation imprint, dated December 30, 2003, and a postmark cancellation from the North Texas Processing and Distribution Center ("North TX PDO"), dated December 31, 2003.