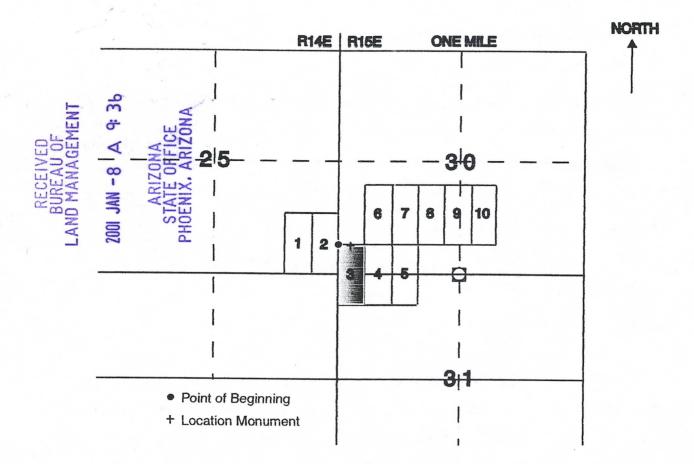

#### NOTICE

TRI-STAR EXCAVATION CO

PO BOX 743471

DALLAS, TX 75374-3471

This Notice Affects Those Claims

Shown in the Block Below.

AMC355170 - AMC355179 PROSPERITY NO 1 - PROSPERITY NO 10

|                |                   |           |                 |                  |            | ellin.                                    |                     |
|----------------|-------------------|-----------|-----------------|------------------|------------|-------------------------------------------|---------------------|
| BLM Serial No. | Name of Claim     | Tp<br>Exa | Rg<br>mple: 131 | Sec<br>N 5E 14 M | Mer<br>IDM | County Recommendation?  Book and Page No. | Co. Recording  Date |
| 355170         | Prosperity No. 1  | 3S        | 14E             | 25               |            | 2001-143                                  |                     |
| 355171         | Prosperity No. 2  | 3S        | 14E             | 25               |            | 2001-144                                  |                     |
| 355172         | Prosperity No. 3  | 3S        | 15E             | 30,31            |            | 2001-140                                  |                     |
| 355173         | Prosperity No. 4  | 3S        | 15E             | 30,31            | ¥          | 2001-141                                  |                     |
| 355174         | Prosperity No. 5  | 3S        | 15E             | 30,31            |            | 2001-142                                  |                     |
| 355175         | Prosperity No. 6  | 3S        | 15E             | 30               |            | 2001-136                                  |                     |
| 176355175      | Prosperity No. 7  | 3S        | 15E             | 30.              |            | 2001-137                                  |                     |
| 35517,6 7      | Prosperity No. 8  | 3S        | 15E             | 30               |            | 2001-138                                  |                     |
| 355177 8       | Prosperity No. 9  | 3S        | 15E             | 30               |            | 2001-139                                  |                     |
| 3551789        | Prosperity No. 10 | 3S        | 15E             | 30               |            | 2001-135                                  |                     |